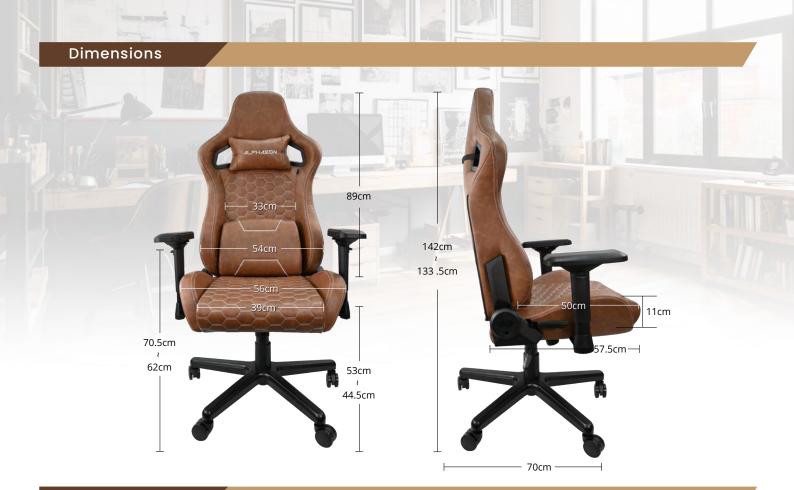

## Specifications

| Model Name                   | ZX1               |  |
|------------------------------|-------------------|--|
| Model Number                 | AE-F740           |  |
| Chair Type                   | Gaming chair      |  |
| Frame Color                  | Black             |  |
| Frame Construction           | Metal             |  |
| Chair Cover Color            | Brown-White       |  |
| Chair Cover Material         | PU leather        |  |
| Chair Foam Type              | Cold cure foam    |  |
| Adjustable Lumbar Cushion    | Yes (Memory foam) |  |
| Adjustable Headrest          | Yes               |  |
| Adjustable Armrests          | 4D                |  |
| Chair Back Style             | High-back         |  |
| Seat Size                    | 39 x 50cm         |  |
| Recline Mobility (back rest) | 150°              |  |