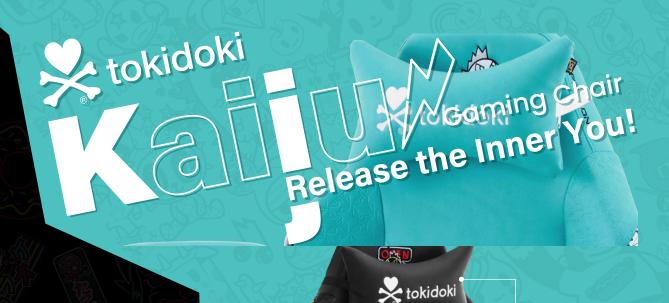

Full-height backrest for better body posture and spinal support.

**tokidoki** 

tokidoki 🔀

with full-sized memory foam lumbar pillow

Exclusive ALPHAEEN

designed pattern embossed on sides of the backrest

Improved chassis with cold molded foam and • enforced steel frame

TÜV Class 4 gas lift with mechanism for smooth, stable and safer adjustment

5-star steel base with 6cm PU casters for quiet and smooth glide

Premium heat-transfer print and Tatami embroidery to deliver the vivid 🔀 tokidoki **Kaiju** and **Unicorno** figures