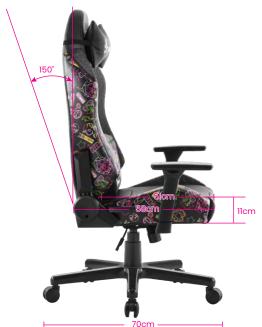

## Specifications

| Chair Type                | Gaming Chair           |  |
|---------------------------|------------------------|--|
| Color                     | Cyan / Midnight        |  |
| Chair Cover Material      | Nappa and faux leather |  |
| Frame Construction        | Metal                  |  |
| Chair Foam Type           | Cold Cure Foam         |  |
| Adjustable Armrests       | 3D                     |  |
| Mechanism                 | Traditional Mechanism  |  |
| Chair/Seat Back Style     | High-back              |  |
| Adjustable Back Angle     | 150°                   |  |
| Adjustable Lumbar Cushion | Yes                    |  |

| Adjustable Headrest           | Yes                      |  |
|-------------------------------|--------------------------|--|
| Base Type                     | 70 cm size painted steel |  |
| Caster Size & Material        | PU Racing wheel (6cm)    |  |
| Gas Lift Class                | 4                        |  |
| Weight Capacity               | 136 kg                   |  |
| Package Dimension             | 83 x 74 x 37 cm          |  |
| Gross Weight (with packaging) | 26.7 kg                  |  |
| Net Weight (Chair assembled)  | 22 kg                    |  |
| Assembly Required             | Yes                      |  |
|                               |                          |  |