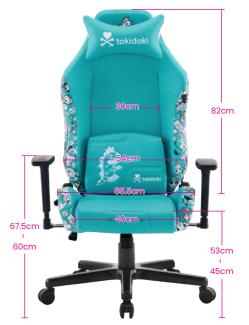

## Specifications

| Chair Type                | Gaming Chair           |  |
|---------------------------|------------------------|--|
| Color                     | Cyan / Midnight        |  |
| Chair Cover Material      | Nappa and faux leather |  |
| Frame Construction        | Metal                  |  |
| Chair Foam Type           | Cold Cure Foam         |  |
| Adjustable Armrests       | 3D                     |  |
| Mechanism                 | Traditional Mechanism  |  |
| Chair/Seat Back Style     | High-back              |  |
| Adjustable Back Angle     | 150°                   |  |
| Adjustable Lumbar Cushion | Yes                    |  |

| Adjustable Headrest           | Yes                      |  |
|-------------------------------|--------------------------|--|
| Base Type                     | 70 cm size painted steel |  |
| Caster Size & Material        | PU Racing wheel (6cm)    |  |
| Gas Lift Class                | 4                        |  |
| Weight Capacity               | 136 kg                   |  |
| Package Dimension             | 83 x 74 x 37 cm          |  |
| Gross Weight (with packaging) | 26.7 kg                  |  |
| Net Weight (Chair assembled)  | 22 kg                    |  |
| Assembly Required             | Yes                      |  |
|                               |                          |  |