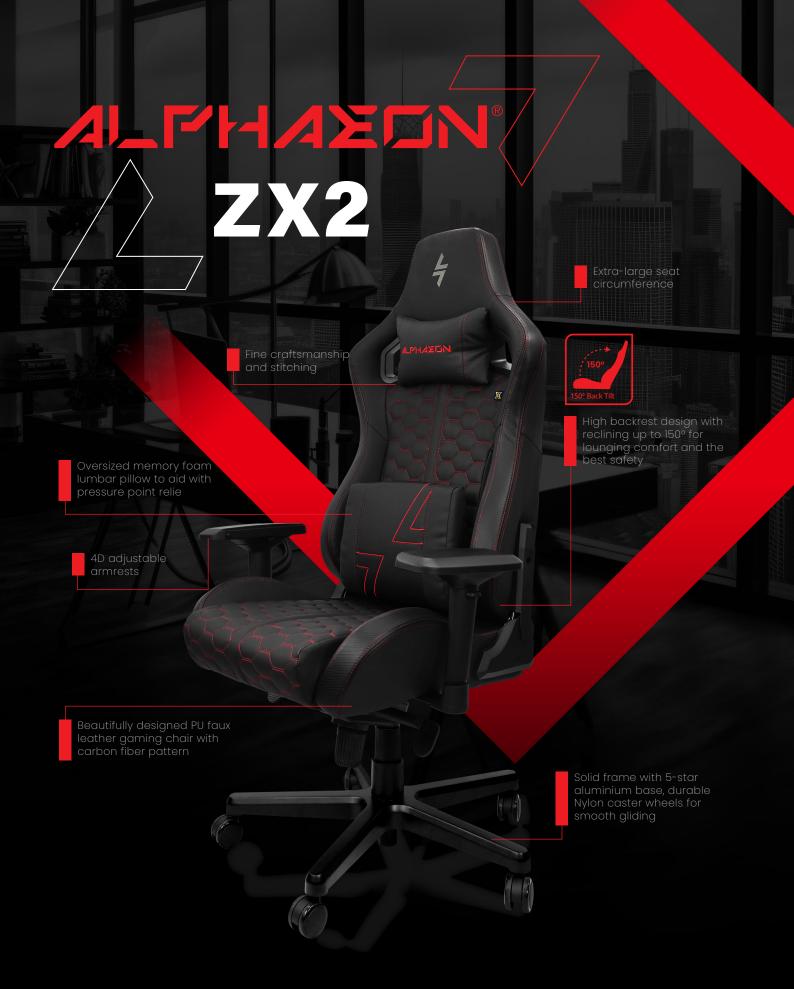

Revel in comfort and luxury in the all-round Gaming Chair

## **∳** Specifications

| Model Name                 | ZX2                                         |  |
|----------------------------|---------------------------------------------|--|
| Model Number               | AE-F750                                     |  |
| Chair Type                 | Gaming chair                                |  |
| Frame Color                | Black                                       |  |
| Frame Construction         | Metal                                       |  |
| Chair Cover Color          | Black-Red / Black-Blue / Dark               |  |
| Chair Cover Material       | PU leather /<br>Alcantara with Faux Leather |  |
| Chair Foam Type            | Cold cure foam                              |  |
| Adjustable Lumbar Cush     | hion Yes (Memory foam)                      |  |
| Adjustable Headrest        | Yes                                         |  |
| Adjustable Armrests        | 4D                                          |  |
| Chair Back Style           | High-back                                   |  |
| Seat Size                  | 39×48cm / 39 x 50cm <b>*</b>                |  |
| Recline Mobility (back res | st) 150°                                    |  |
|                            |                                             |  |

| Mechanism                     | Multi-functional      |  |
|-------------------------------|-----------------------|--|
| Adjustable Tilt Angle         | 25°                   |  |
| Tilt Lock                     | Yes                   |  |
| Tilt Angle Lock               | Yes                   |  |
| Gas Lift Class                | TÜV certified Class 4 |  |
| Lift Distance                 | 8cm                   |  |
| Base Type                     | 700mm aluminum base   |  |
| Caster Size & Material        | Racing wheel (6cm)    |  |
| Weight Capacity               | 150 kg                |  |
| Package Dimensions            | 89 x 77 x 41 cm       |  |
| Gross weight (with packaging) | 28kg (approx.)        |  |
| Net weight (chair assembled)  | 26kg (approx.)        |  |
| ANSI/BIFMA compliance         | Yes                   |  |
|                               |                       |  |