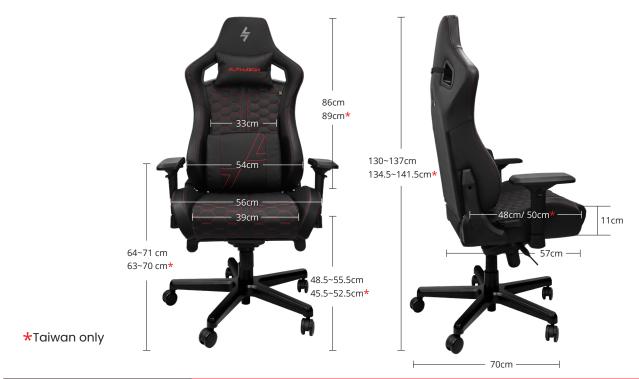

## **∳** Specifications

| Model Name                 | ZX2                                         |  |
|----------------------------|---------------------------------------------|--|
| Model Number               | AE-F750                                     |  |
| Chair Type                 | Gaming chair                                |  |
| Frame Color                | Black                                       |  |
| Frame Construction         | Metal                                       |  |
| Chair Cover Color          | Black-Red / Black-Blue / Dark               |  |
| Chair Cover Material       | PU leather /<br>Alcantara with Faux Leather |  |
| Chair Foam Type            | Cold cure foam                              |  |
| Adjustable Lumbar Cush     | hion Yes (Memory foam)                      |  |
| Adjustable Headrest        | Yes                                         |  |
| Adjustable Armrests        | 4D                                          |  |
| Chair Back Style           | High-back                                   |  |
| Seat Size                  | 39×48cm / 39 x 50cm <b>*</b>                |  |
| Recline Mobility (back res | st) 150°                                    |  |
|                            |                                             |  |

| Mechanism                     | Multi-functional      |  |
|-------------------------------|-----------------------|--|
| Adjustable Tilt Angle         | 25°                   |  |
| Tilt Lock                     | Yes                   |  |
| Tilt Angle Lock               | Yes                   |  |
| Gas Lift Class                | TÜV certified Class 4 |  |
| Lift Distance                 | 8cm                   |  |
| Base Type                     | 700mm aluminum base   |  |
| Caster Size & Material        | Racing wheel (6cm)    |  |
| Weight Capacity               | 150 kg                |  |
| Package Dimensions            | 89 x 77 x 41 cm       |  |
| Gross weight (with packaging) | 28kg (approx.)        |  |
| Net weight (chair assembled)  | 26kg (approx.)        |  |
| ANSI/BIFMA compliance         | Yes                   |  |
|                               |                       |  |